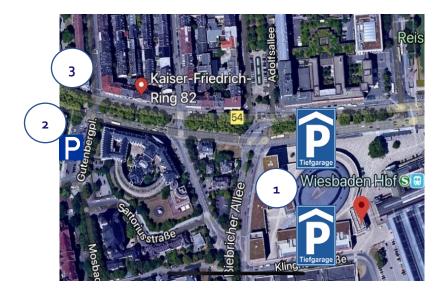

Coming from *Mainz* along the A643, proceed to Schiersteiner Kreuz and B262 in the direction of Stadtmitte until you reach B54. Then turn right and proceed to Gutenbergplatz.

**Parking** is available in the two parking garages of the Lilien-Carré Mall next to Wiesbaden central station (1), or at the public parking space at Gutenbergplatz (2).

## Direction by public transport:

Wiesbaden central station is only 400 m away and located diagonally opposite from our office. It can be reached using the following public transportation: ICE, RB, S1, S2, S9 or by Bus 3, 33, 28, 6, 16 (Bus stop: Landeshaus (3)).